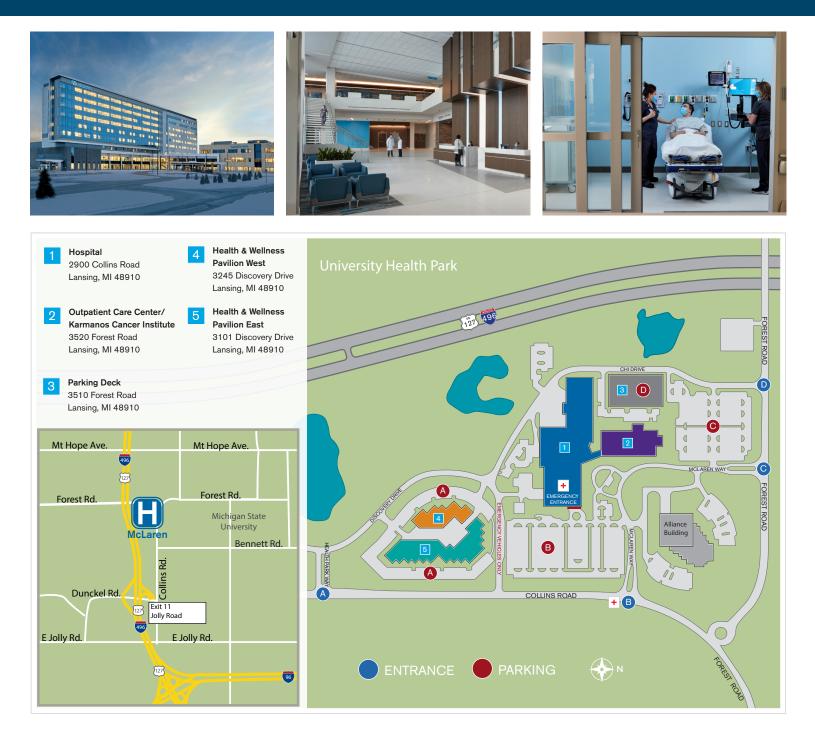

# NEW MCLAREN HEALTH CARE CAMPUS IS NOW OPEN

Find our new location by taking I-496/ US 127 to Exit 11 Dunckel/Jolly Road. Exit and turn left onto Dunckel Road. Turn left onto Collins Road and continue for roughly one mile. You will see the hospital entrance on your left. To access the Emergency Department, use entrance B.

### McLaren Greater Lansing Hospital

Hospital Emergency Department Level III Trauma Center Comprehensive Stroke Center The Birth Place

3520 Forest Road Lansing, MI 48910

2900 Collins Road Lansing, MI 48910

3101 Discovery Drive Lansing, MI 48910

mclaren.org/lansing (517) 975-6000